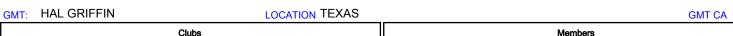

## MONTHLY MEMBERSHIP PROGRESS REPORT

District 2 T3

Results as of: 3/31/2017





## GOALS AND ACTUAL NEW CLUBS CUMULATIVE



## GOALS AND ACTUAL MEMBERS CUMULATIVE



| DROPPED CLUBS: 2  DROPPED MEMBERS |         | 18 CLUBS OF 33 ADDED 1 OR MORE NEW MEMBERS | GENDER DISTE<br>MALE<br>FEMALE  | 450 (61.31%)<br>284 (38.69%) |    |
|-----------------------------------|---------|--------------------------------------------|---------------------------------|------------------------------|----|
| DECEASED                          | 15      | CLICK HERE FOR CUMULATIVE  MEMBERSHIP DATA | TOTAL FAMILY UNIT I             | TOTAL FAMILY UNIT MEMBERS    |    |
| CLUB CANCELLED OTHER              | 2<br>88 |                                            | FAMILY MEMBERS PAYING HALF DUES |                              | 57 |
| TOTAL                             | 105     |