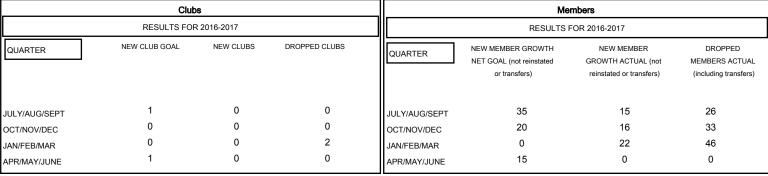

## MONTHLY MEMBERSHIP PROGRESS REPORT

District 2 T3

Results as of: 3/31/2017





## GOALS AND ACTUAL NEW CLUBS CUMULATIVE



## GOALS AND ACTUAL MEMBERS CUMULATIVE



| DROPPED CLUBS: 2  DROPPED MEMBERS |         | 18 CLUBS OF 33 ADDED 1 OR MORE NEW MEMBERS | GENDER DISTE<br>MALE<br>FEMALE  | 450 (61.31%)<br>284 (38.69%) |    |
|-----------------------------------|---------|--------------------------------------------|---------------------------------|------------------------------|----|
| DECEASED                          | 15      | CLICK HERE FOR CUMULATIVE  MEMBERSHIP DATA | TOTAL FAMILY UNIT I             | TOTAL FAMILY UNIT MEMBERS    |    |
| CLUB CANCELLED OTHER              | 2<br>88 |                                            | FAMILY MEMBERS PAYING HALF DUES |                              | 57 |
| TOTAL                             | 105     |