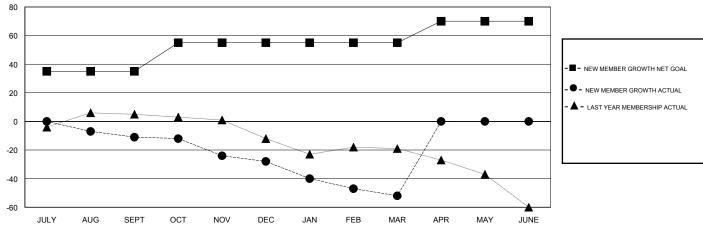

## GOALS AND ACTUAL NEW CLUBS CUMULATIVE

## GOALS AND ACTUAL MEMBERS CUMULATIVE

| DROPPED CLUBS: 2  DROPPED MEMBERS |         | 18 CLUBS OF 33 ADDED 1 OR MORE NEW MEMBERS | GENDER DISTE<br>MALE<br>FEMALE  | 450 (61.31%)<br>284 (38.69%) |    |
|-----------------------------------|---------|--------------------------------------------|---------------------------------|------------------------------|----|
| DECEASED                          | 15      | CLICK HERE FOR CUMULATIVE  MEMBERSHIP DATA | TOTAL FAMILY UNIT I             | TOTAL FAMILY UNIT MEMBERS    |    |
| CLUB CANCELLED OTHER              | 2<br>88 |                                            | FAMILY MEMBERS PAYING HALF DUES |                              | 57 |
| TOTAL                             | 105     |                                            |                                 |                              |    |